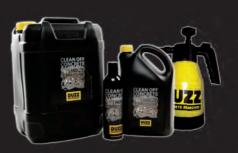

## www.duzzeurope.com

Use on any surface: paintwork, all metals, plastics, paving slabs, bricks, and other common building materials including glass, and cement base materials.

- Non-aggressive and biodegradable
- Eliminate damage to your equipment
- Eliminate risk of burns and contamination
- Available in 500ml aerosol cans, 5L & 20L