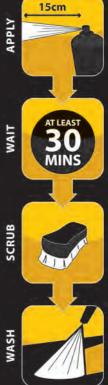

## Duzz the trick in just four simple steps:

**1** Apply liberally onto the area with a spray, or a Duzz foamer.

**2** Leave for at least 30 minutes (heavy, or old build-ups should be left for longer).

**3** Assist Duzz by brushing and scraping.

4 Wash off with a high-pressure washer.

Your local stockist: